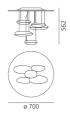

## **Mercury mini**

Range extension of Mercury series, in smaller dimension. "A ceiling fixture that places a floating assembly of large pebbles below a simple modern disc. These in turn reflect each other bouncing light between their taught bio - morphic surfaces and reflecting the environment around them. During the day the piece acts as a sculptural object reflecting the dynamics of natural light and the movement of people around them." Materials: structure in brushed stainless steel and painted aluminum. Light fixtures in chromed aluminium. Hanging in chromed plastic.

| Watt | Luminous Flux | CCT   | Color | Code     | Product                           |
|------|---------------|-------|-------|----------|-----------------------------------|
|      | (Im)          |       |       |          | name                              |
| 29W  | 1447lm        | 2700K | 0     | 1476W10A | Mercury Mini Ceiling LED 2700K    |
|      | 1547lm        | 3000K | 0     | 1476110A | Mercury Mini Ceiling LED<br>3000K |