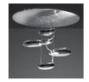

## **Mercury mini**

Range extension of Mercury series, in smaller dimension. "A ceiling fixture that places a floating assembly of large pebbles below a simple modern disc. These in turn reflect each other bouncing light between their taught bio - morphic surfaces and reflecting the environment around them. During the day the piece acts as a sculptural object reflecting the dynamics of natural light and the movement of people around them." Materials: structure in brushed stainless steel and painted aluminum. Light fixtures in chromed aluminium. Hanging in chromed plastic.