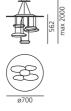

## **Mercury mini**

Range extension of Mercury series, in smaller dimension. "A ceiling fixture that places a floating assembly of large pebbles below a simple modern disc. These in turn reflect each other bouncing light between their taught bio - morphic surfaces and reflecting the environment around them. During the day the piece acts as a sculptural object reflecting the dynamics of natural light and the movement of people around them." Materials: structure in brushed stainless steel and painted aluminum. Light fixtures in chromed aluminium. Hanging in chromed plastic.

Polished Chrome

₹ (€ 🐒 🚇 IP20

LED Suspension

| Watt | Luminous Flux (Im) | CCT   | Color | Code     | Product name                      |
|------|--------------------|-------|-------|----------|-----------------------------------|
| 29W  | 1447lm             | 2700K | 0     | 1477W10A | Mercury Mini Suspension LED 2700K |
|      | 1547lm             | 3000K | 0     | 1477110A | Mercury Mini Suspension LED 3000K |