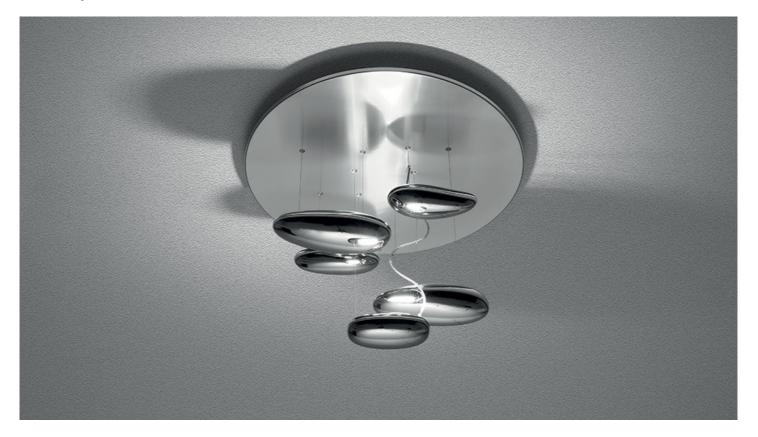

## **Mercury mini**

Range extension of Mercury series, in smaller dimension. "A ceiling fixture that places a floating assembly of large pebbles below a simple modern disc. These in turn reflect each other bouncing light between their taught bio - morphic surfaces and reflecting the environment around them. During the day the piece acts as a sculptural object reflecting the dynamics of natural light and the movement of people around them." Materials: structure in brushed stainless steel and painted aluminum. Light fixtures in chromed aluminium. Hanging in chromed plastic.